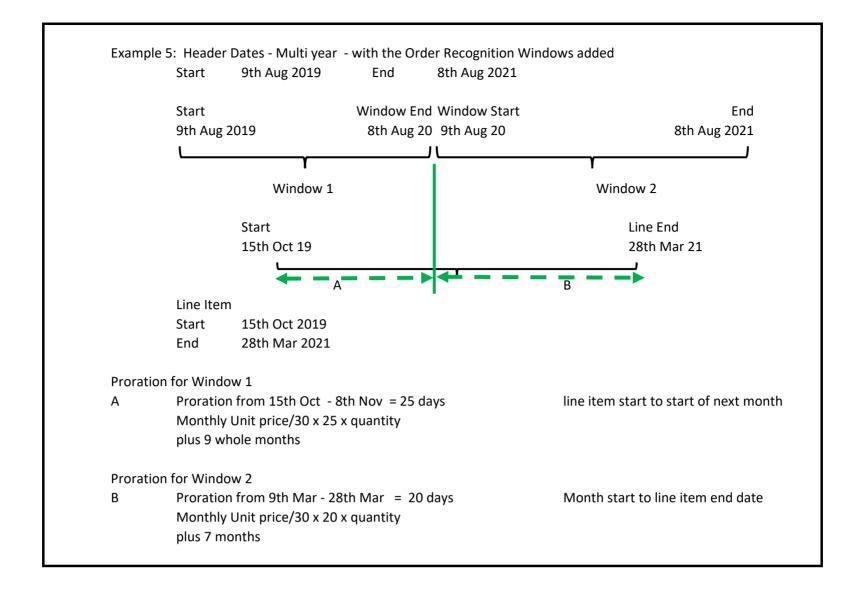

B Proration from 23rd Aug - 13th Sep = 22 days

Monthly Unit price/30 x 22 x quantity

plus 2 whole months