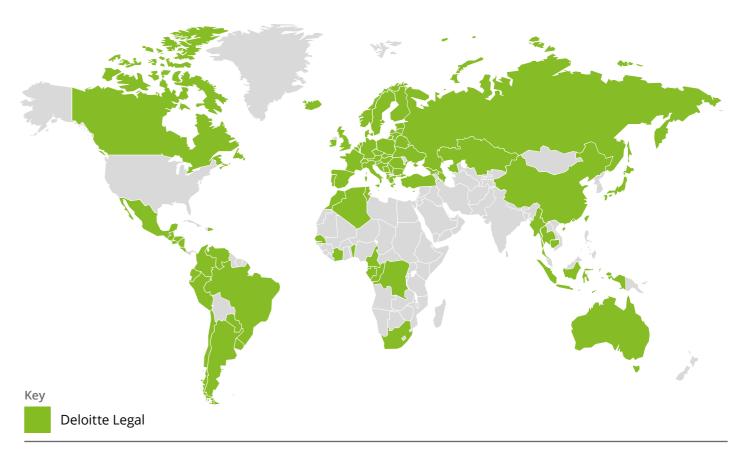

### **Deloitte Legal global footprint today**

## Cross-border coordination and a single point of contact

Deloitte Legal's network in over **80** local practices comprises more than **2,500** legal professionals who collaborate worldwide to cover three broad market offerings: Legal Advisory Services, Legal Managed Services, and Legal Management Consulting.

Deloitte Legal global coverage

### **Deloitte Legal practices**

| 1. Albania    | 15. Cameroon                | 29. El Salvador       | 43. Indonesia   | 57. Myanmar     | 71. Slovenia       |
|---------------|-----------------------------|-----------------------|-----------------|-----------------|--------------------|
| 2. Algeria    | 16. Canada                  | 30. Equatorial Guinea | 44. Ireland     | 58. Netherlands | 72. South Africa   |
| 3. Argentina  | 17. Chile                   | 31. Estonia           | 45. Italy       | 59. Nicaragua   | 73. Spain          |
| 4. Armenia    | 18. China                   | 32. Finland           | 46. Ivory Coast | 60. Norway      | 74. Sweden         |
| 5. Australia  | 19. Colombia                | 33. France            | 47. Japan       | 61. Paraguay    | 75. Switzerland    |
| 6. Austria    | 20. Congo, Rep. of          | 34. Gabon             | 48. Kazakhstan  | 62. Peru        | 76. Taiwan         |
| 7. Azerbaijan | 21. Costa Rica              | 35. Georgia           | 49. Kosovo      | 63. Poland      | 77. Thailand       |
| 8. Belarus    | 22. Croatia                 | 36. Germany           | 50. Latvia      | 64. Portugal    | 78. Tunisia        |
| 9. Belgium    | 23. Cyprus                  | 37. Greece            | 51. Lithuania   | 65. Romania     | 79. Turkey         |
| 10. Benin     | 24. Czech Rep.              | 38. Guatemala         | 52. Luxembourg  | 66. Russia      | 80. Ukraine        |
| 11. Bosnia    | 25. Democratic Rep of Congo | 39. Honduras          | 53. Malta       | 67. Senegal     | 81. United Kingdom |
| 12. Brazil    | 26. Denmark                 | 40. Hong Kong         | 54. Mexico      | 68. Serbia      | 82. Uruguay        |
| 13. Bulgaria  | 27. Dominican Republic      | 41. Hungary           | 55. Montenegro  | 69. Singapore   | 83. Venezuela      |
| 14. Cambodia  | 28. Ecuador                 | 42. Iceland           | 56. Morocco     | 70. Slovakia    |                    |
|               |                             |                       |                 |                 |                    |