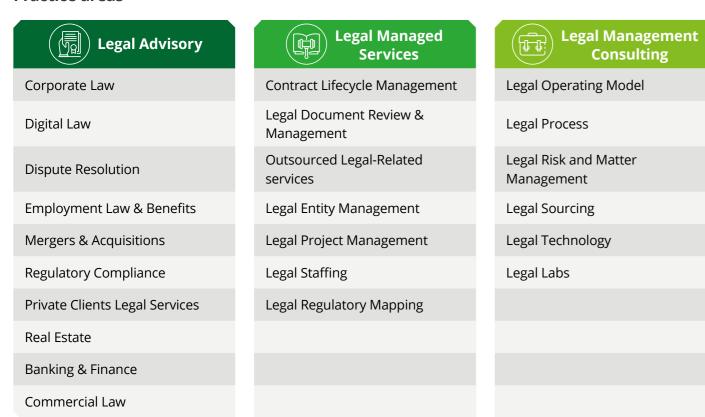

#### **Practice areas**

For additional information on Deloitte Legal service lines and industries please visit <a href="www.deloittelegal.com">www.deloittelegal.com</a>.

### **Legal Advisory**

Deloitte Legal's practitioners leverage leading technologies to deliver efficient and transparent support for the everyday legal activities that companies manage. We provide guidance on a broad range of issues arising from day-to-day operational activities in the areas of corporate law, digital law, employment law, commercial law, M&A and a range of industry-specific advisory services.

### **Legal Managed Services**

Many legal departments struggle to balance their day-to-day responsibilities with their goal to pursue critical, high-value initiatives. Deloitte Legal uses its global scale and consulting, technology, and alternative delivery experience to help companies achieve their objectives of efficient delivery of high-volume services, transparency and predictability of legal spend, and more efficient risk management, with improved compliance and oversight across key governance aspects.

### **Legal Management Consulting**

Deloitte's Legal Management Consulting (LMC) services were developed in collaboration with specialists from across Deloitte practice areas such as mainstream management consultancy, risk advisory, tax management consulting, and, of course, legal. It is a collection of models, frameworks, and systems to help in-house lawyers and legal businesses run their departments more efficiently, and meet the needs of their business more comprehensively.