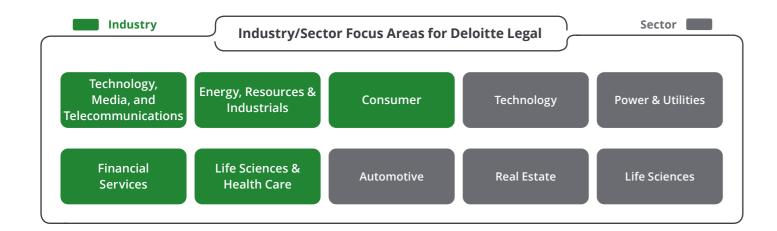

#### Country specific industry/sector experience

- Technology, Media, and Telecommunications
- Energy, Resources & Industrials
- Life Sciences & Health Care
- Financial Services

- Consumer
- Agribusiness
- Real Estate