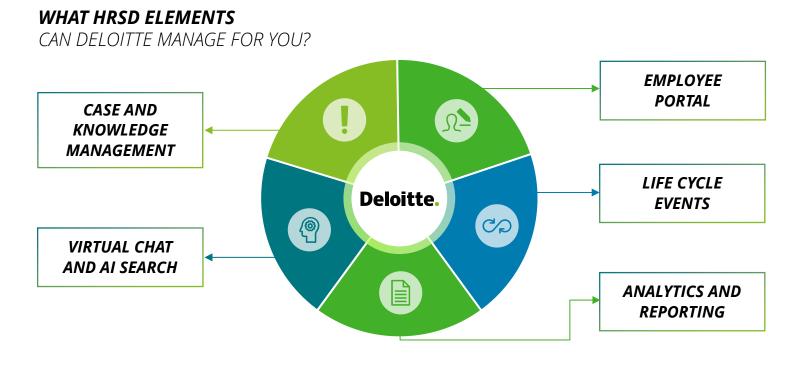

### **OPERATE WITH DELOITTE** MANAGED SERVICES

With Deloitte managed services, both new and existing ServiceNow customers gain configuration, persona-based training, and integrations to technology ecosystems in just four to eight weeks.