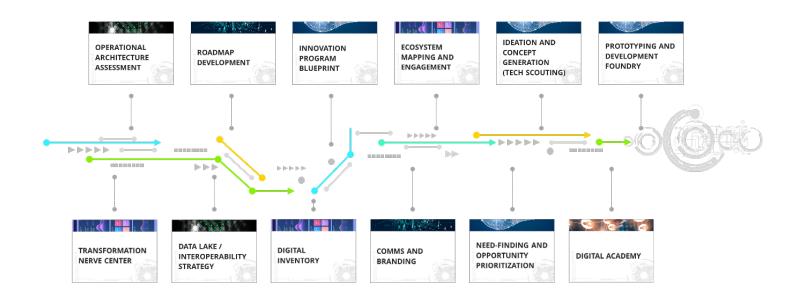

#### **SELECTING SERVICES**

Using the journey archetype as a starting point, we select the right subset of our 30 digital transformation services, from across six discreet domains, to best meet the organization's needs.