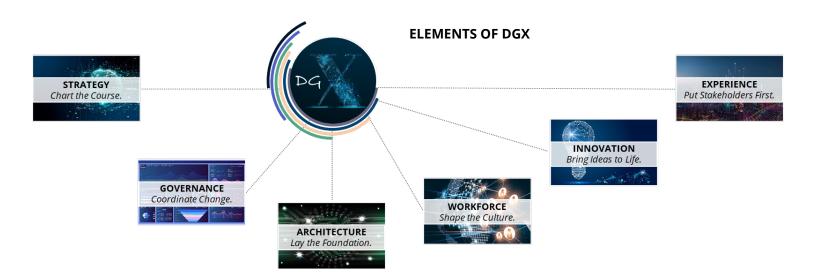

#### **DIAGNOSING THE JOURNEY**

An organization's DGx **journey is informed by 4 inter-related elements,** which determine the course of the organization's transformation journey. Understanding these dimensions enable our team to identify the specific combination of services to support their ambitions and goals.

#### **FACTORS SHAPING THE JOURNEY**

Priorities and opportunities

that Deloitte can support

+

**Archetype** 

Unique client personalities and aptitude for change

Context

Organization's mission, operating model, culture, complexity & size

Maturity

Organization's digital capability maturity across six areas

Copyright © 2022 Deloitte Development LLC. All rights reserved.