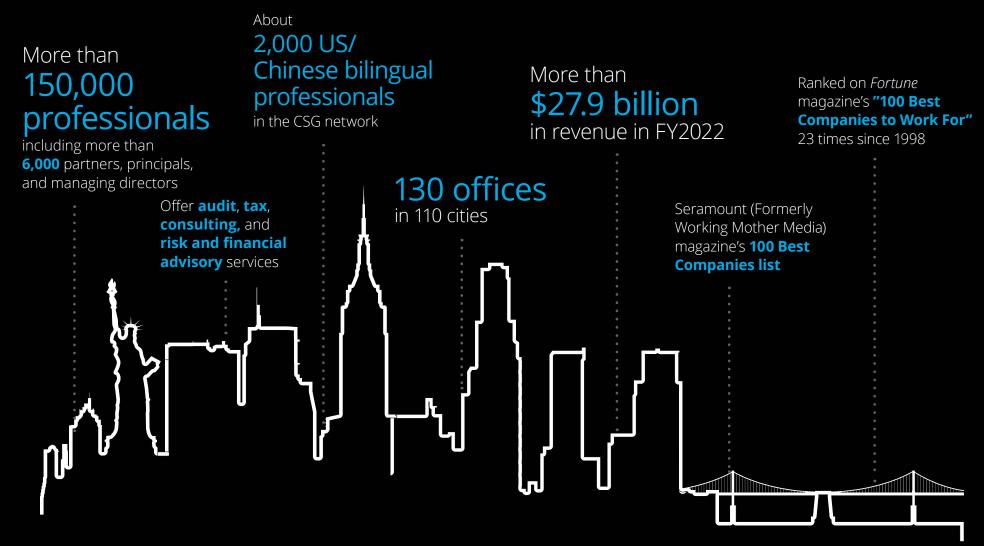

### Deloitte in the United States

Largest professional services firm in the United States in terms of revenue and headcount

# Worldwide: Our global organization

Deloitte Touche Tohmatsu Limited (DTTL) is a globally connected network of member firms in more than **150 countries and territories.** 

Largest professional services provider in the world (based on global revenues and headcount), offering audit, tax, legal, consulting, and risk and financial advisory services

More than **\$59.3 billion** in revenues in FY2022

More than 700 offices globally

More than **415,000 employees** 

More than US

### \$284 million

in societal contributions and community investments

Deloitte named the global leader in business transformation consulting based on strategy and current offering by Forrester

Deloitte named the worldwide leader in business consulting based on capability and strategy by IDC