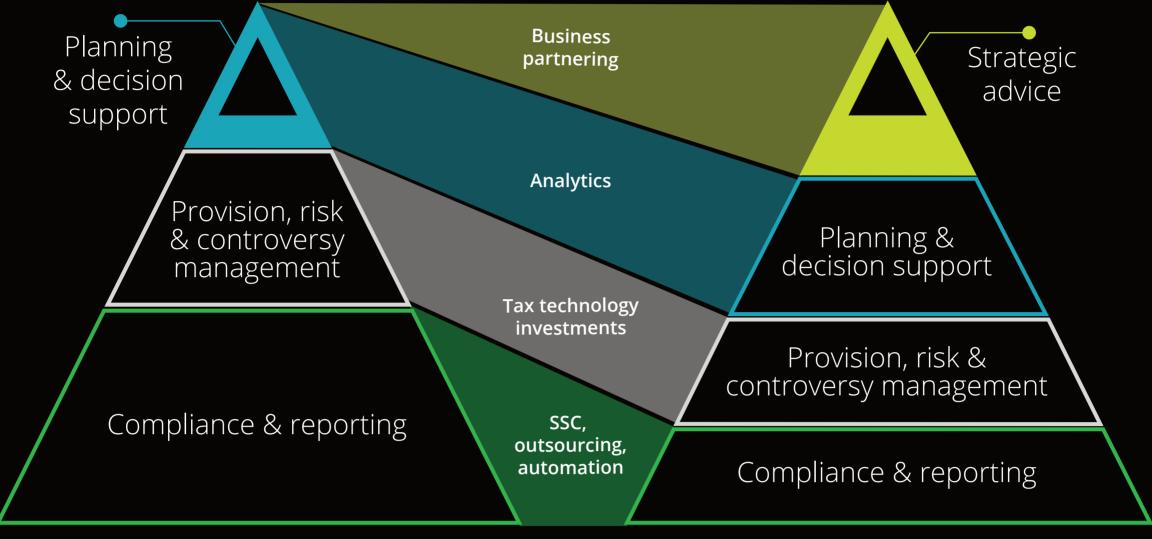

### The expanding role of tax executives

The traditional role of a tax executive

The changing role of a tax executive