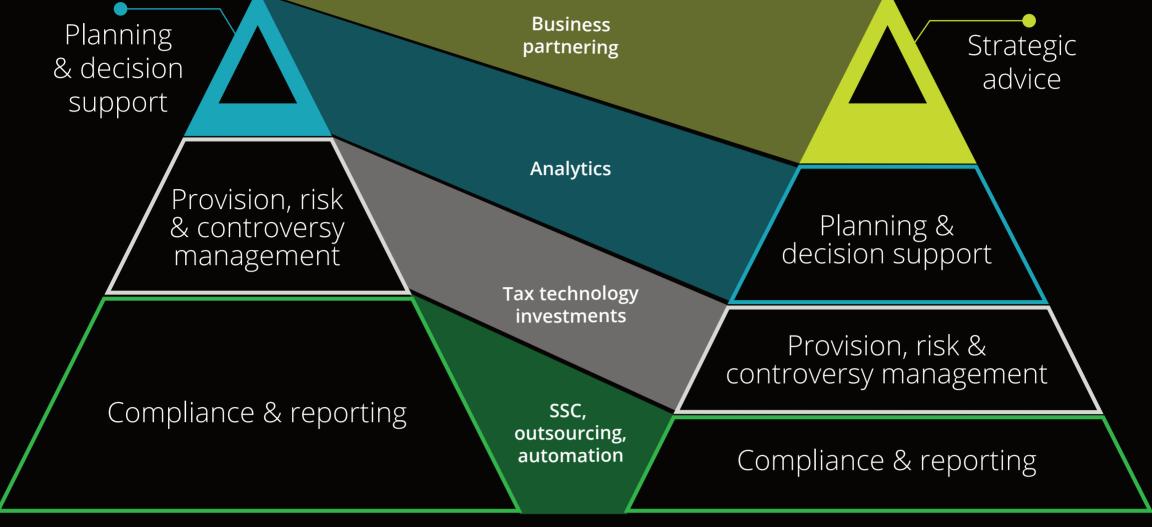

### The expanding role of tax executives

The traditional role of a tax executive

The changing role of a tax executive