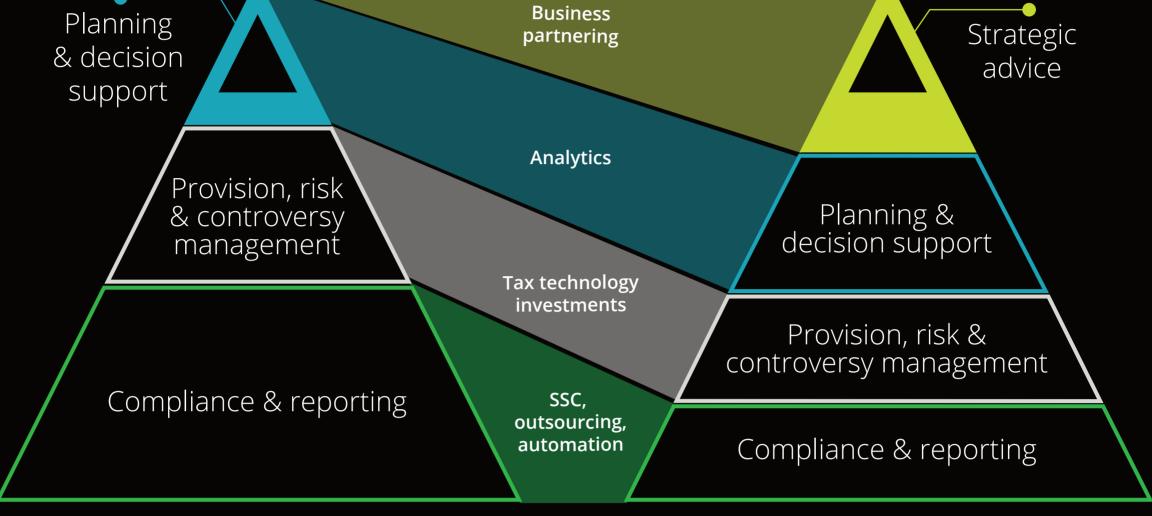

### The expanding role of tax executives

The traditional role of a tax executive

The changing role of a tax executive