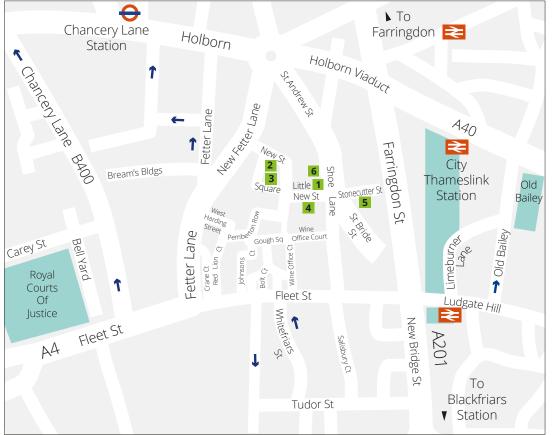

## 1. 1 New Street Square London EC4A 3HQ

2. 2 New Street Square London EC4A 3BZ

3. 3 New Street Square London EC4A 3BT

- Hill House
  Little New Street London EC4A 3TR
- 5. Stonecutter Court 1 Stonecutter Street London EC4A 4TR
- 6. Athene Place 66 Shoe Lane London EC4A 3BQ

# **Finding Deloitte's London offices**

Deloitte's London offices are located within minutes of each other in an area close to Fleet Street. For walking and public transport directions to our offices, please use **www.walkit.com** or **www.tfl.gov.uk** 

### By rail/underground

There are several mainline and underground stations within a short walking distance of our offices:

- City Thameslink Station entrances on Holborn Viaduct and Ludgate Hill First Capital Connect and Southeastern trains 5 minute walk.
- Farringdon Station entrance on Cowcross Street First Capital Connect trains, Circle, Hammersmith & City, Metropolitan underground lines 8 minute walk.
- Chancery Lane Station entrance on High Holborn Central underground line 8 minute walk.
- Temple Station entrance onto Victoria Embankment District and Circle underground line 14 minute walk.
- Blackfriars Station Entrances onto New Bridge Street and South Bank First Capital Connect and Southeastern train services. District and Circle underground lines – 8 minute walk.