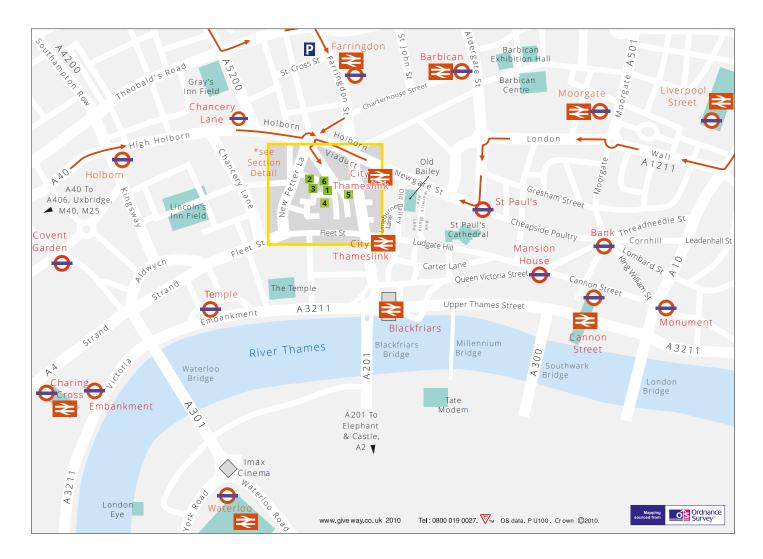

## 1. 1 New Street Square London EC4A 3HQ

2. 2 New Street Square London EC4A 3BZ

3. 3 New Street Square London EC4A 3BT

- Hill House
  Little New Street London EC4A 3TR
- 5. Stonecutter Court 1 Stonecutter Street London EC4A 4TR
- 6. Athene Place 66 Shoe Lane London EC4A 3BQ

# **Finding Deloitte's London offices**

Deloitte's London offices are located within minutes of each other in an area close to Fleet Street. For walking and public transport directions to our offices, please use **www.walkit.com** or **www.tfl.gov.uk** 

### By rail/underground

There are several mainline and underground stations within a short walking distance of our offices:

- City Thameslink Station entrances on Holborn Viaduct and Ludgate Hill First Capital Connect and Southeastern trains 5 minute walk.
- Farringdon Station entrance on Cowcross Street First Capital Connect trains, Circle, Hammersmith & City, Metropolitan underground lines 8 minute walk.
- Chancery Lane Station entrance on High Holborn Central underground line 8 minute walk.
- Temple Station entrance onto Victoria Embankment District and Circle underground line 14 minute walk.
- Blackfriars Station Entrances onto New Bridge Street and South Bank First Capital Connect and Southeastern train services. District and Circle underground lines – 8 minute walk.

### Nearest airports to the London offices

- London City Airport (LCY) 7 miles Docklands Light Railway to Bank and then tube to Chancery Lane (approximately 45 minutes).
- London Heathrow Airport (LHR) 24 miles Heathrow Express service to London Paddington and then tube to Farringdon (approximately 1 hour 15 minutes) or underground from Heathrow to Temple (District & Circle Lines) or Chancery Lane (Central Line) (approximately 1 hour 30 minutes).
- London Luton Airport (LTN) 32 miles train to City Thameslink (approximately 1 hour).
- London Gatwick Airport (LGW) 35 miles train services to City Thameslink (approximately 1 hour) or Gatwick Express Service to Victoria and then tube to Chancery Lane (Central Line) or Temple (District & Circle Lines) (approximately 1 hour 15 minutes).
- London Stansted Airport (STN) 45 miles Stansted Express service to Liverpool Street and then tube to Chancery Lane (Central Line) or Farringdon (Circle/Metropolitan/Hammersmith & City Lines) (approximately 1 hour 15 minutes).