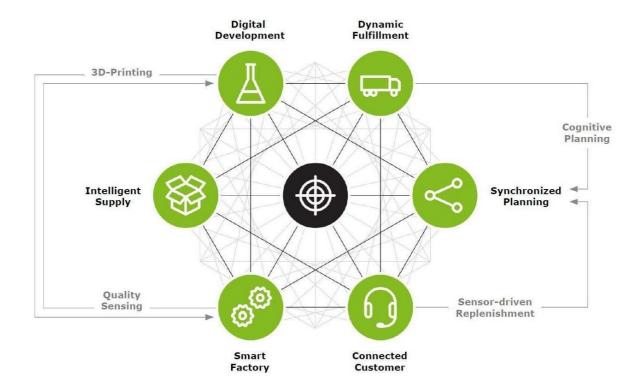

Traditional, linear supply chain nodes are collapsing into a set of dynamic networks, increasing the need for an integrated supply chain. The "digital core" is the center of a connected smart supply chain and thus the driver for future value creation and new business models.

### Digital core: The center of a connected supply chain