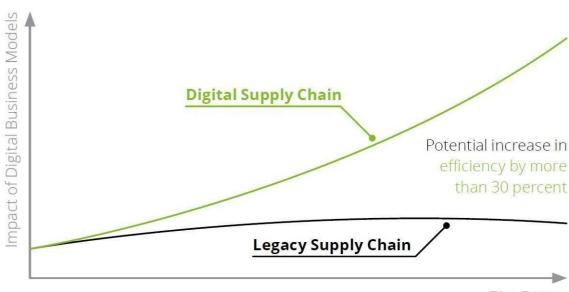

### **Digital transformation challenges**

Digitization drives optimization of traditional core business which in turn allows companies to invest in new business opportunities. Based on our experience, many companies have already dealt with Industry 4.0 but struggle to operationalize integrated concepts.

#### Value creation through digital transformation

In order to create exponential value through a digital transformation the overall goal is to achieve an integrated concept and new business models with combined use cases.