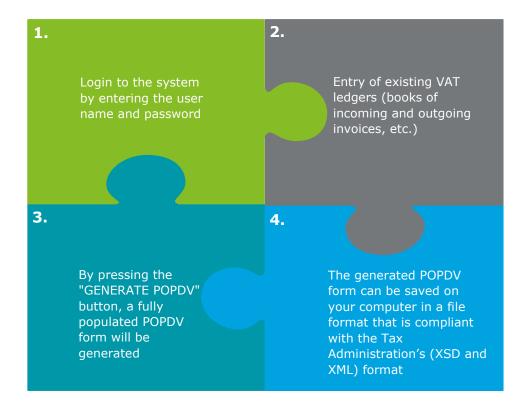

#### How does the POPDV App work?

The POPDV App allows you to populate and generate your POPDV form in just 4 steps.