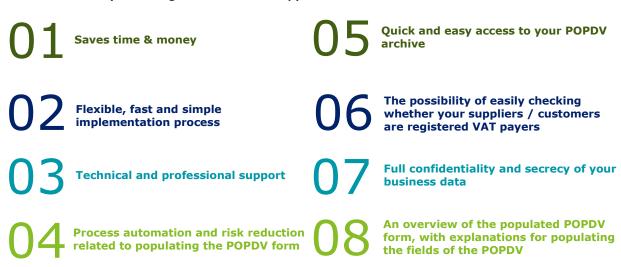

**.

#### Why the POPDV App?

The keeping of VAT records carries numerous challenges, which may often be time consuming, especially after the introduction of the new POPDV form. In this regard, the POPDV App is an independent solution that is not related to any specific accounting software, which allows you to populate the POPDV form in just a few steps, while making only minimal adjustments of existing records during the implementation process.

Within the implementation process, Deloitte will analyze the current situation by mapping existing transactions, providing assistance in identifying the proper treatment of these transactions for the purposes of populating the POPDV form and drafting the report with the results of the analysis.

#### What are the key advantages of the POPDV App?



#### How does the POPDV App work?

The POPDV App allows you to populate and generate your POPDV form in just 4 steps.



#### Terms and conditions of use

- One-time fee for the implementation process, starting from EUR 1,600 net of VAT, depending on the complexity of the specific implementation;
- Quarterly fee for the right to use the software solution, ranging from EUR 400 500 net of VAT (annually from EUR 1,600 to 2,000 net of VAT), depending on the volume of data that the application would process for each tax period;
- The fee for the right to use the software solution also includes updates to the application in accordance with regulatory changes and practice development, as well as consultation related to populating the POPDV form;
- The application is accessed on-line, which mean