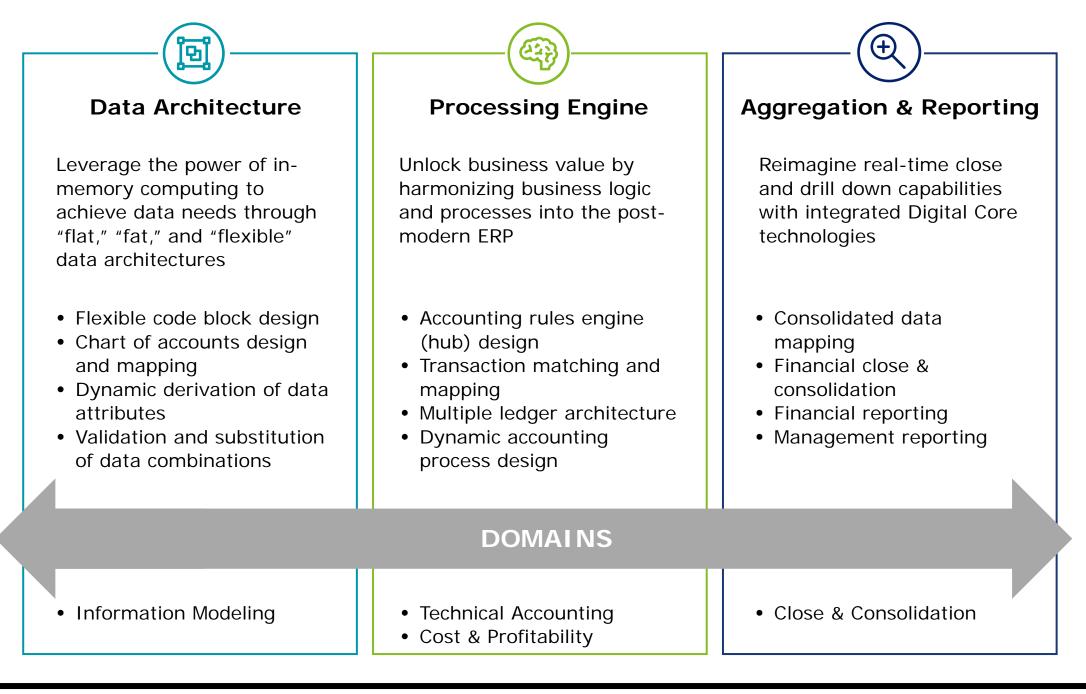

www.deloitte.com/us/digitalcontrollership

Digital Core combines specialized accounting knowledge with flexible in-memory financial applications to modernize business data and logic. The result is a standardized platform to drive enterprise value through responding to dynamic business and regulatory demands. Additionally, the Digital Core is the foundation to driving exponential value from advanced process automation, cognitive, and analytics.

SAP S/4HANA | Oracle ERP Cloud | Central Finance/Ledger |

Ecosystem ERP technologies | In-memory ledger platforms

Published by the Center for Controllership™