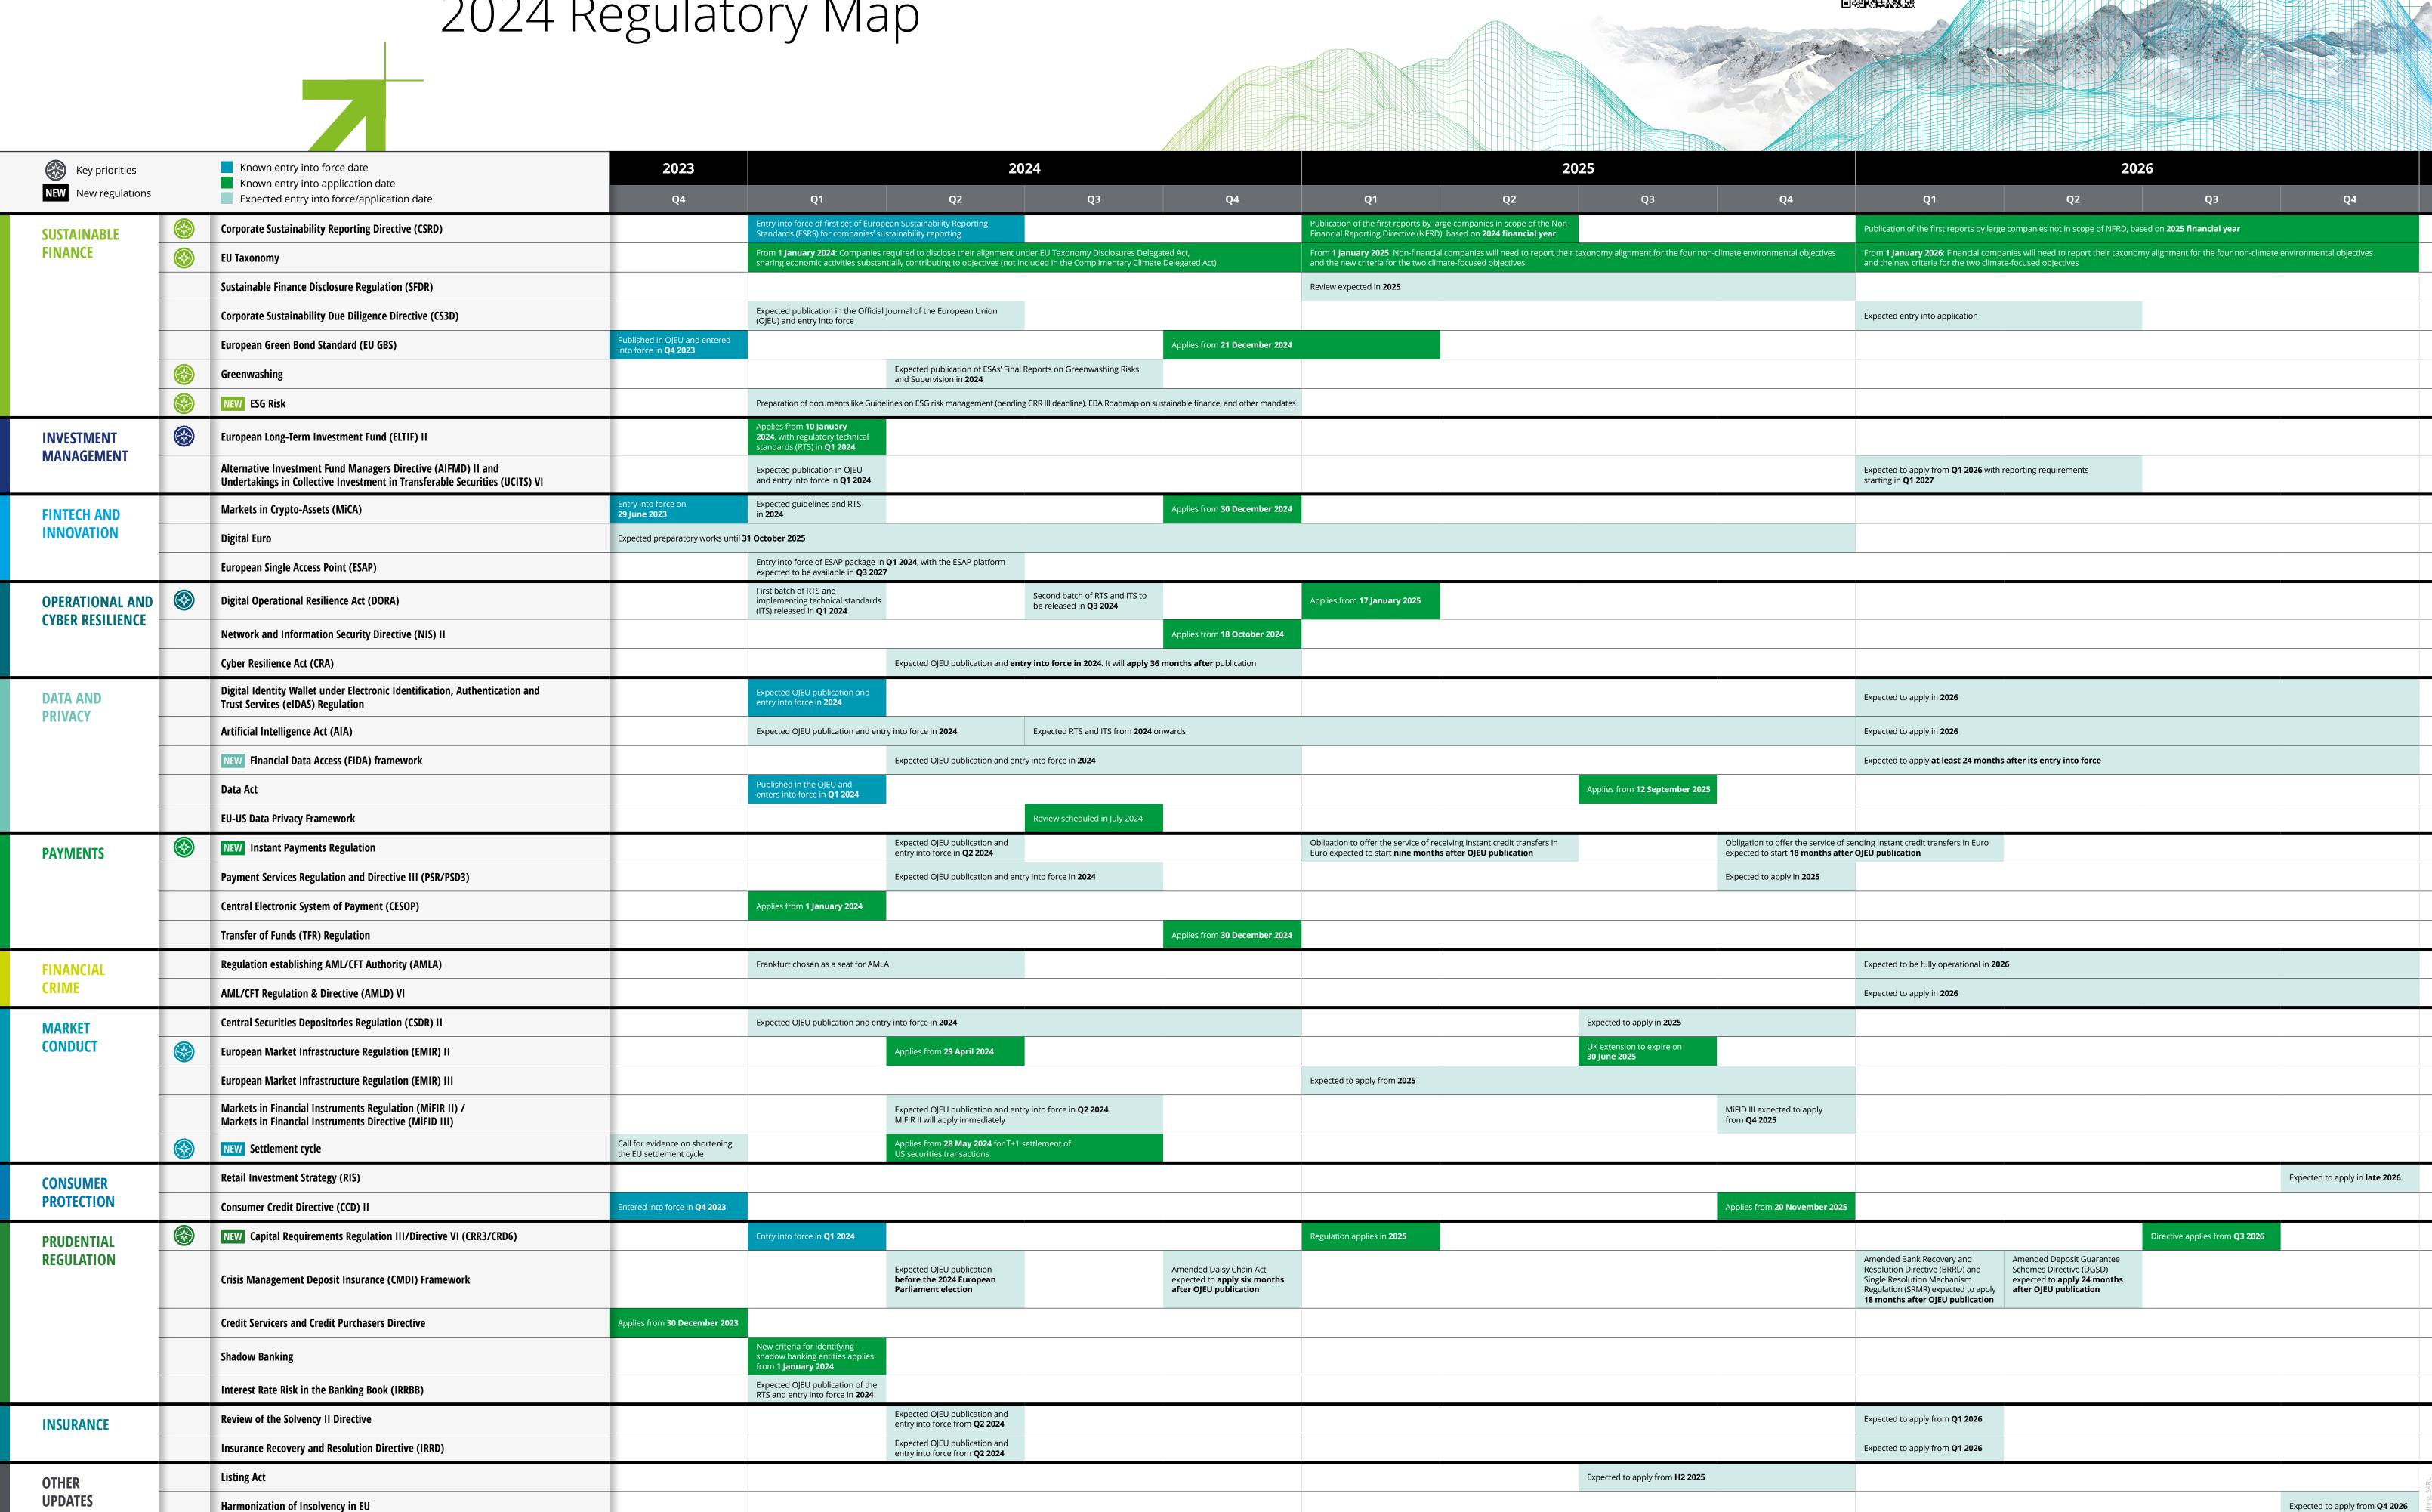

## Deloitte.

From obligation to opportunity 2024 Regulatory Map

This poster was published on 4 March 2024; regulations are subject to ongoing changes.

Please contact our Luxembourg Regulatory Center for the most up-to-date developments.