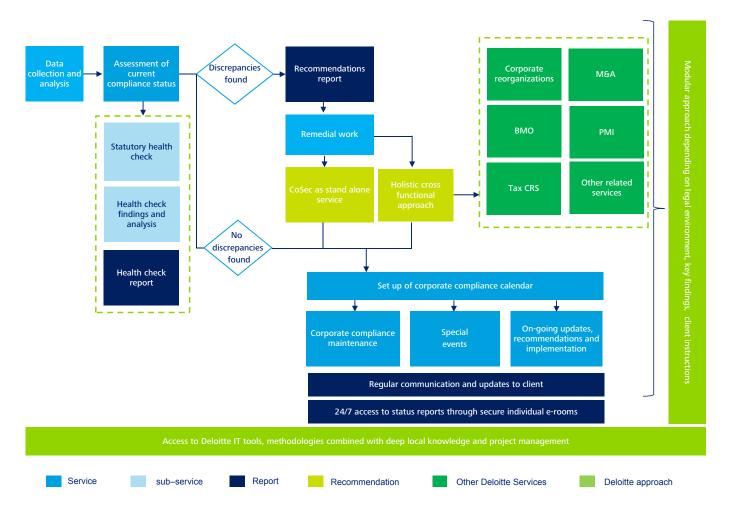

# Modular approach to assisting clients with corporate compliance

#### **Corporate Secretarial services process map**

Consistent methodology and streamlined project management align worldwide Deloitte resources to achieve operational efficiency as well as help achieve balance between the complex corporate compliance process and strict statutory timelines in multiple jurisdictions.

Deloitte offers Corporate Secretarial Services as a stand-alone service, as well as strategically combined with other Legal, Tax, Consulting and Financial Advisory Services.