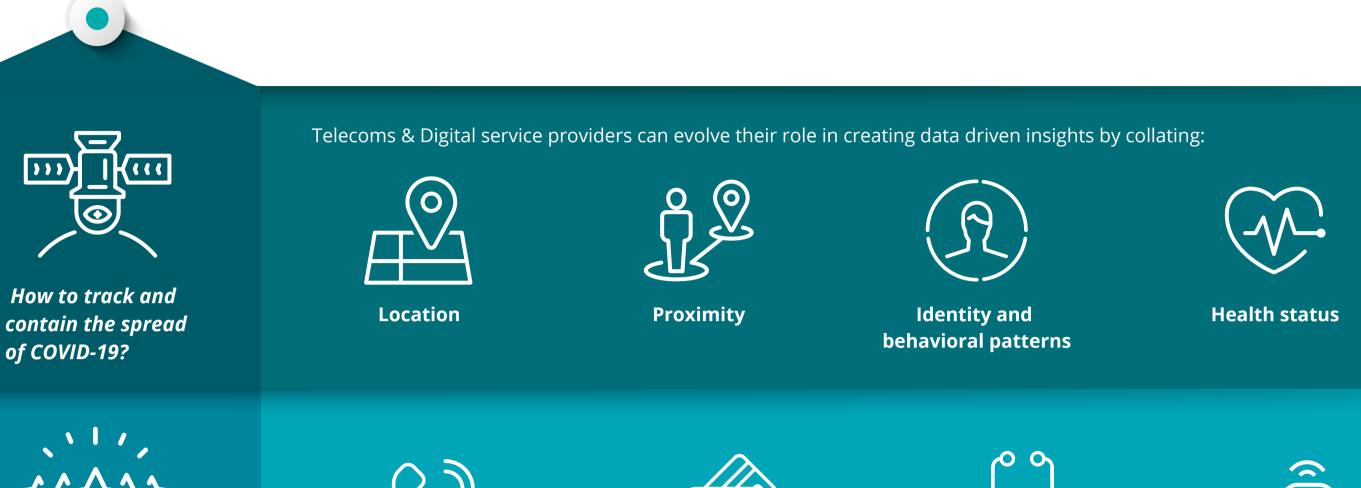

## Deloitte.

## TMT Middle East | COVID-19 Response

## **COVID-19 | Unlocking the lockdowns**

Stay calm and prepared with digital and telecoms





Who are the leading contributers to the



Telecoms service providers, device manufacturers



Digital payments providers



Healthcare policy makers and service



Transport policy makers and service

| contributers | circ |
|--------------|------|
| use cases?   |      |

& regulators

providers

providers



What are the three main categories of use cases?



**Enforce quarantine** 



**Trace COVID-19 contact** 



Map safe zones



From the learnings of the use-cases and identifying synergies across the digital ecosystem, we outline four short and long term steps that help us navigate the now and win the future.









. . . . \_. . . . .

## What does the future demand?

Digital orchestration and national digital programs by the governments Enhanced track and trace capabilities