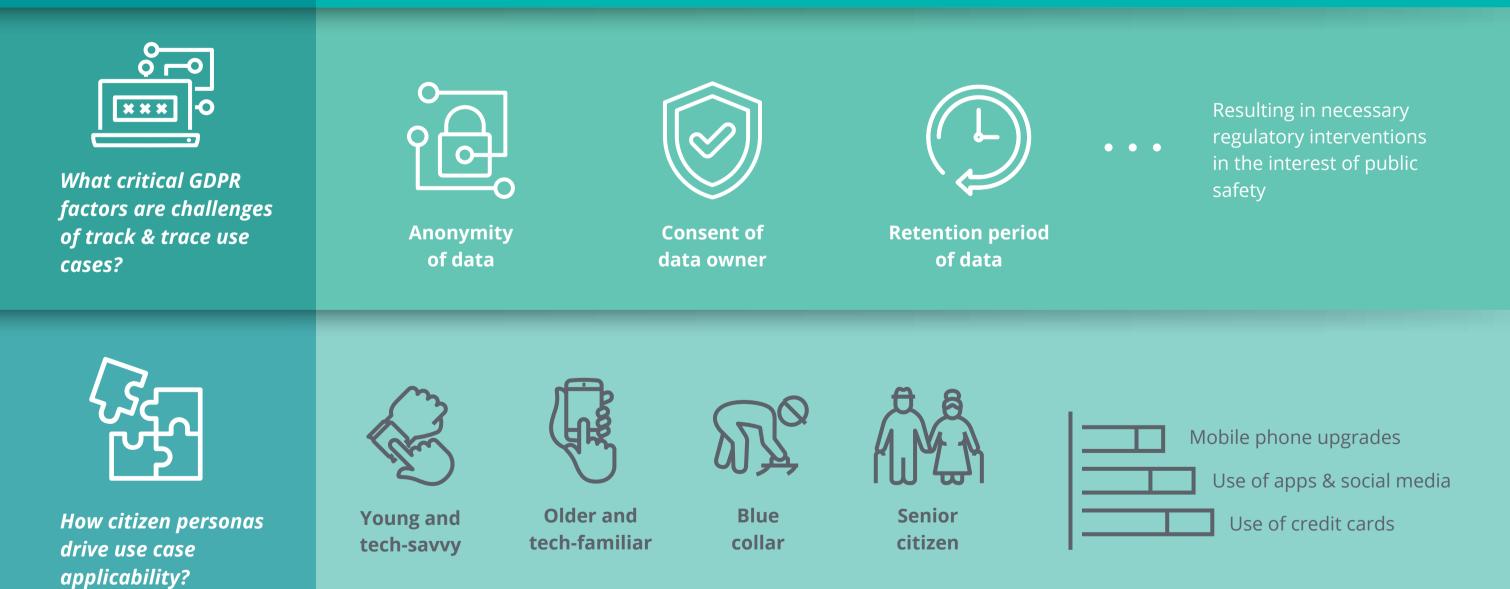

## Deloitte.

## TMT Middle East | COVID-19 Response

## **COVID-19 | Unlocking the lockdowns**

Stay calm and prepared with digital and telecoms





Who are the leading contributers to the



Telecoms service providers, device manufacturers



Digital payments providers



Healthcare policy makers and service



Transport policy makers and service

| contributers | circ |
|--------------|------|
| use cases?   |      |

& regulators

providers

providers



What are the three main categories of use cases?



**Enforce quarantine** 



**Trace COVID-19 contact** 



Map safe zones



From the learnings of the use-cases and identifying synergies across the digital ecosystem, we outline four short and long term steps that help us navigate the now and win the future.









. . . . \_. . . . .

## What does the future demand?

Digital orchestration and national digital programs by the governments Enhanced track and trace capabilities driven by data points gathered across the

telecoms and digital platforms

Proactive and forward looking policy initiatives by the regulators Cross sectoral

citizen journeys by health and transport

sectors