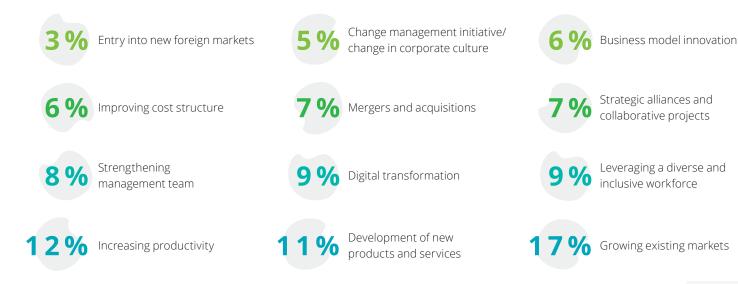

#### What would be the main drivers of merger and acquisition activity for your company in the next 12 months?