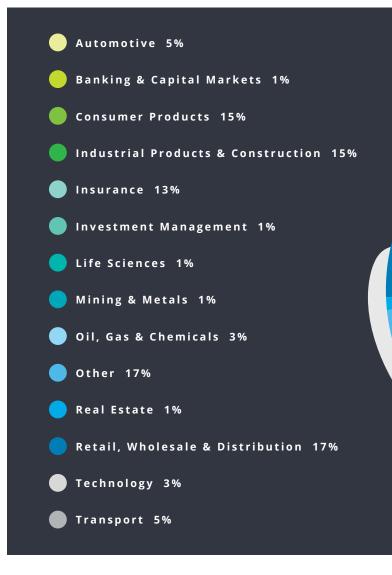

company will participate in an acquisition or become a merger target in the next 12 months?

Very likely



#### What are your company's main growth strategies over the next 12 months?



#### How can government most help private companies to grow in the next 12 months?

- Use testing/tracing/economic restrictions to suppress virus transmission 0%
  - Reduce corporate tax rates
  - Support increased infrastructure investment
  - Subsidize vocational and other skills training and development
    - Ease immigration restrictions
    - Ease restrictions on cross-border investment 0%
  - Offset economic impact of COVID-19 with government funding/grants

0% Other





#### What would be the main drivers of merger and acquisition activity for your company in the next 12 months?

## Industries







## **2022** Distinguished Performer Award winners

#### Over the past 20 years...

companies have received **Distinguished Performer Awards** 

# 25

#### companies have received multiple **Distinguished Performer Awards:**

American Family Insurance Co. Hunzinger Construction Co. Sargento Foods, Inc. ABC Supply Co. Inc. Cuna Mutual Group Kwik Trip, Inc. West Bend Mutual Insurance Company Ashley Furniture Industries, LLC Baird CG Schmidt, Inc. Creative Group, Inc.

IP Cullen Johnson Financial Group Masters Gallery Foods, Inc. Menasha Corporation Miron Construction Company Promega Quad Rockline Industries, Inc. Sentry Insurance Company Serigraph, Inc. Standard Process Inc. The Boldt Company

#### Community

#### Diversity, Equity & Inclusion



The Community award recognizes a company's