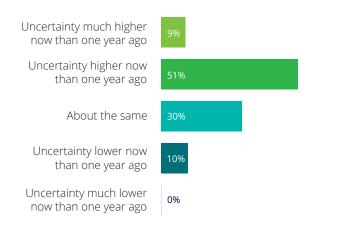

## **Changing key metrics**

This year, over three-quarters of WI75 companies believe that revenues, prices charged for goods and services, and productivity will increase over the next 12 months. At the same time, while confidence in business success remains high, half of all companies are more uncertain than they were one year ago.

#### To what extent do you expect the following key metrics of your business will change over the next 12 months?

Compared to one year ago, which of the following best describes your level of uncertainty in the factors that drive future business prospects? These may include factors that are not within your control, such as taxes, regulations, credit availability, and economic outlook.