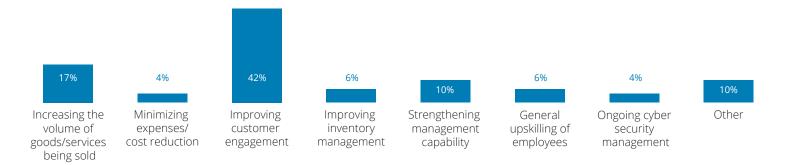

## Key transformations

Companies must continually transform their processes, operations, and digital strategy. This year, a majority of the WI75 companies are undergoing meaningful transformation. The driving force behind nearly half of all the WI75 companies' digital transformation was improving customer engagement. Automation of business processes, data analytics/business intelligence, and cyber are the top technology investments that companies want to make over the next year.

#### What was the key driver behind your company's digital transformation?