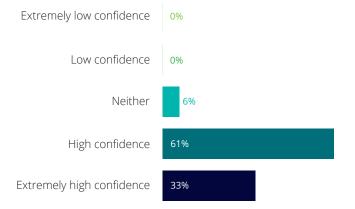

## **Changing key metrics**

This year, over three-quarters of WI75 companies believe that revenues, prices charged for goods and services, and productivity will increase over the next 12 months. At the same time, while confidence in business success remains high, half of all companies are more uncertain than they were one year ago.

What is your level of confidence in the success of your company over the next 12 months based on revenue, profitability, and growth potential?