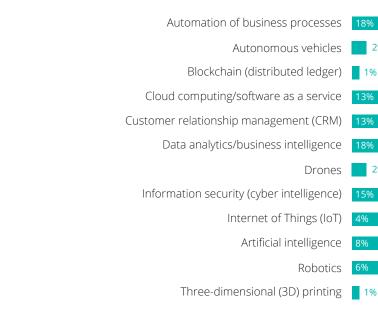

## Key transformations

Companies must continually transform their processes, operations, and digital strategy. This year, a majority of the WI75 companies are undergoing meaningful transformation. The driving force behind nearly half of all the WI75 companies' digital transformation was improving customer engagement. Automation of business processes, data analytics/business intelligence, and cyber are the top technology investments that companies want to make over the next year.

#### What investments in technology, if any, is your company most likely to make in the next 12 months?

None of the above—technology investments are unlikely in the next 12 months 0%

Don't know/not sure 1%

Autonomous vehicles 2% Drones 2% Internet of Things (IoT) 4% Artificial intelligence Robotics

1%

Yes, conducted in response to the pandemic

Yes, conducted prior to COVID-19

30% Investing in team leader training (e.g., building effective virtual teams)