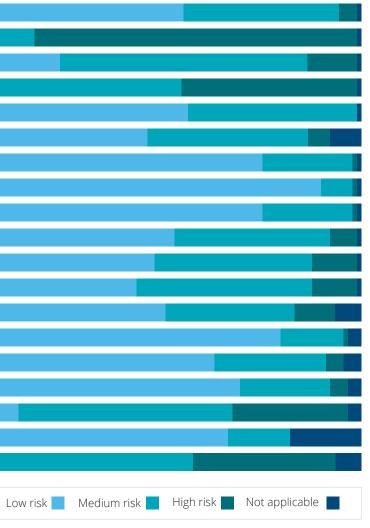

## Risks

Risks can affect companies from a variety of sources—both internal and external. This year, most WI75 companies believe the highest risks to their growth over the next 12 and 36 months are cyber-attacks, supply chain disruptions, hiring and retaining employees, and costs of raw materials.

#### What level of risk do you believe these circumstances may present to your company's growth in the next 36 months?

Wisconsin 75 | The Future. Forward. 7