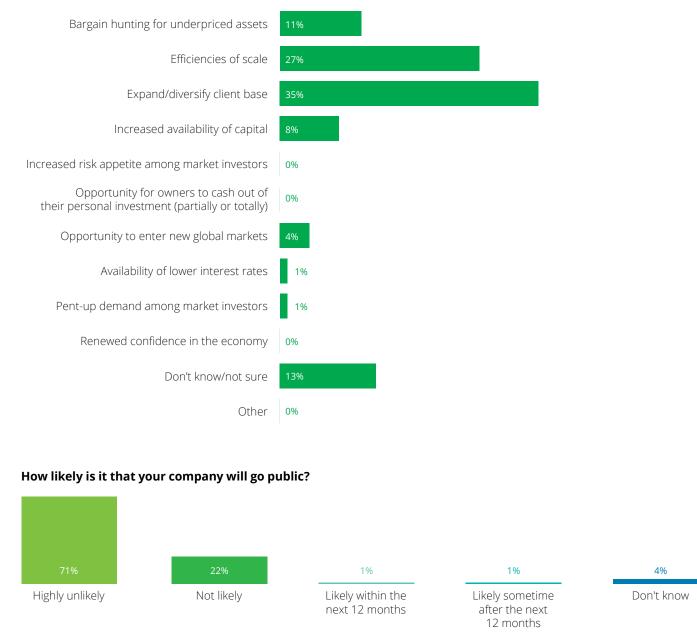

## **Growth strategies**

Company growth requires thoughtful, strategic intent. The WI75 companies chose growing existing markets as the top response among growth strategies for the next year. A quarter of the companies believe driving a culture of open and transparent communication with leadership is vital to attracting and retaining workers.

#### What is the likelihood that your company will participate in an acquisition or become a merger target in the next 12 months?

Very likely

#### What are your company's main growth strategies over the next 12 months?