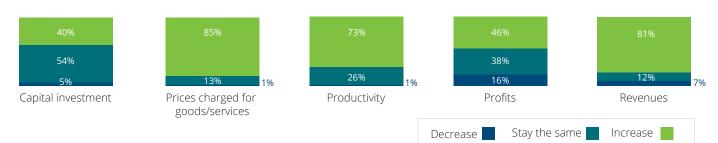

## **Changing key metrics**

This year, over three-quarters of WI75 companies believe that revenues, prices charged for goods and services, and productivity will increase over the next 12 months. At the same time, while confidence in business success remains high, half of all companies are more uncertain than they were one year ago.

#### To what extent do you expect the following key metrics of your business will change over the next 12 months?

Compared to one year ago, which of the following best describes your level of uncertainty in the factors that drive future business prospects? These may include factors that are not within your control, such as taxes, regulations, credit availability, and economic outlook.