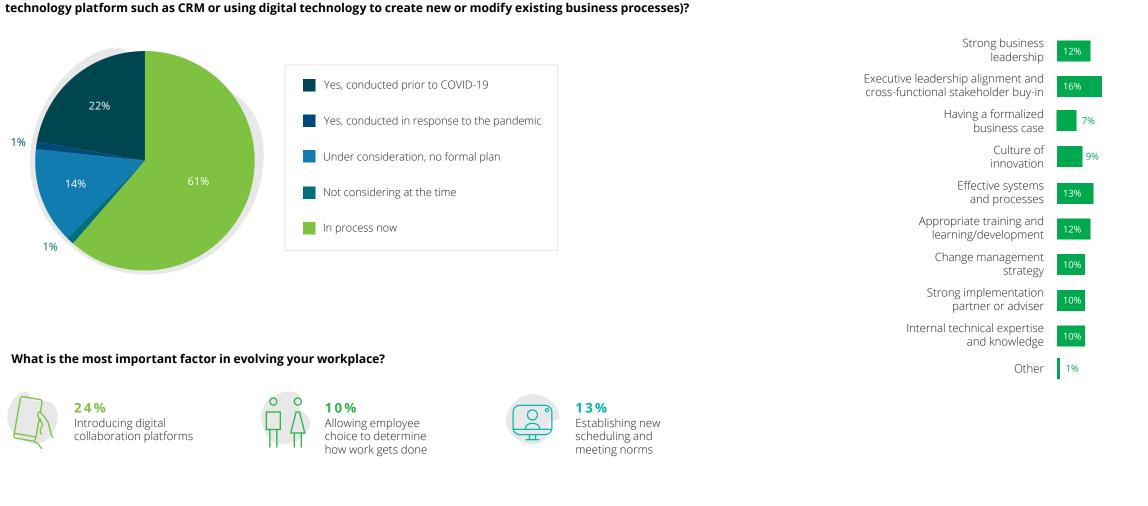

#### Have you undertaken or are you in the process of undertaking digital transformation (e.g., modernizing a core technology platform such as CRM, using digital technology to create new—or modify existing—business processes, advancing Smart Factory initiatives)?

#### What are the most important factors to consider when undertaking digital transformation?