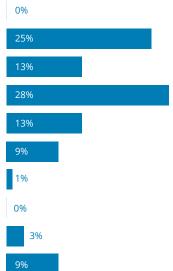

#### How can government most help private companies to grow in the next 12 months?

- Use testing/tracing/economic restrictions to suppress virus transmission 0%
  - Reduce corporate tax rates
  - Support increased infrastructure investment
  - Subsidize vocational and other skills training and development
    - Ease immigration restrictions
    - Ease restrictions on cross-border investment 0%
  - Offset economic impact of COVID-19 with government funding/grants