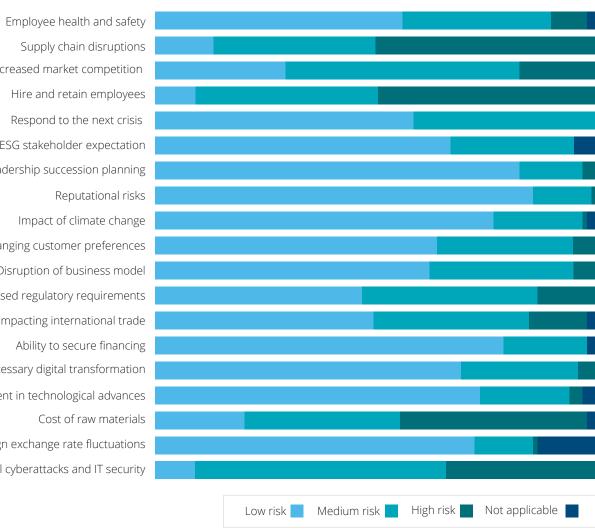

## Risks

Risks can affect companies from a variety of sources—both internal and external. This year, most WI75 companies believe the highest risks to their growth over the next 12 and 36 months are cyber-attacks, supply chain disruptions, hiring and retaining employees, and costs of raw materials.

#### What level of risk do you believe these circumstances may present to your company's growth in the next 12 months?

#### Employee health and safety Supply chain disruptions Increased market competition Hire and retain employees Respond to the next crisis ESG stakeholder expectation Lack of leadership succession planning Reputational risks Impact of climate change Changing customer preferences Disruption of business model Increased regulatory requirements Geopolitical risks impacting international trade Ability to secure financing Undertake necessary digital transformation Lack of investment in technological advances Cost of raw materials Foreign exchange rate fluctuations Potential cyberattacks and IT security

Supply chain disruptions Increased market competition Hire and retain employees Respond to the next crisis ESG stakeholder expectation Lack of leadership succession planning Reputational risks Impact of climate change Changing customer preferences Disruption of business model Increased regulatory requirements Geopolitical risks impacting international trade Ability to secure financing Undertake necessary digital transformation Lack of investment in technological advances Cost of raw materials Foreign exchange rate fluctuations Potential cyberattacks and IT security