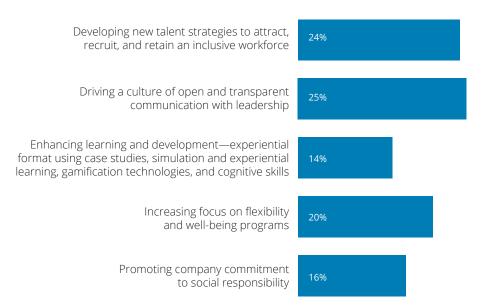

## **Growth strategies**

Company growth requires thoughtful, strategic intent. The WI75 companies chose growing existing markets as the top response among growth strategies for the next year. A quarter of the companies believe driving a culture of open and transparent communication with leadership is vital to attracting and retaining workers.

#### Which, if any, of the following strategies is your company adopting to attract and retain workers?