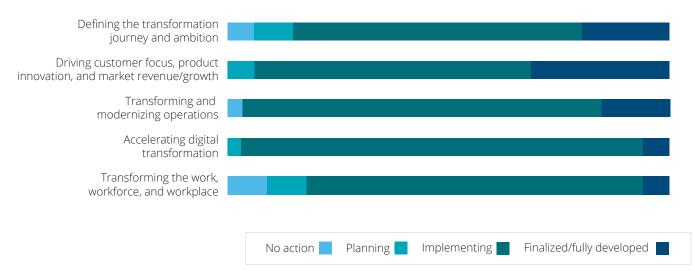

## Key transformations

Companies must continually transform their processes, operations, and digital strategy. This year, a majority of the WI75 companies are undergoing meaningful transformation. The driving force behind nearly half of all the WI75 companies' digital transformation was improving customer engagement. Automation of business processes, data analytics/business intelligence, and cyber are the top technology investments that companies want to make over the next year.

#### As you consider your goals of being a resilient organization, what is your company's status in regard to implementing each of these elements?