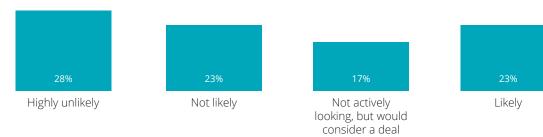

#### What is the likelihood that your company will participate in an acquisition or become a merger target in the next 12 months?

Very likely