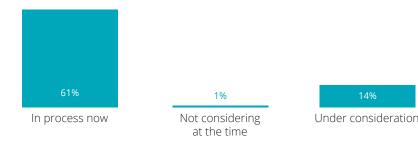

#### Have you undertaken or are you in the process of undertaking digital transformation (e.g., modernizing a core technology platform such as CRM, using digital technology to create new—or modify existing—business processes, advancing Smart Factory initiatives)?

Have you conducted or are you in the process of conducting digital transformation (e.g., modernizing a core

Providing home access to the internet and needed technologies

13% Reconfiguring the physical workspace in the office