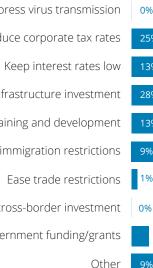

#### How can government most help private companies to grow in the next 12 months?

- Use testing/tracing/economic restrictions to suppress virus transmission 0%
  - Reduce corporate tax rates
  - Support increased infrastructure investment
  - Subsidize vocational and other skills training and development
    - Ease immigration restrictions
    - Ease restrictions on cross-border investment 0%
  - Offset economic impact of COVID-19 with government funding/grants

0% Other