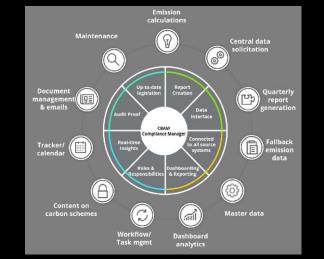

## **CBAM** Compliance Manager

**Solution** is based on Deloitte's **TrackonTrade** software and connects customs data with (autosolicitated) CBAM data enriched by relevant content resulting in a compliant CBAM report.

ා

Facilitates both manual data entry or interfacing

Centralized input of emission data by suppliers / users

Automatic emissions calculation based on input data or default (fallback) values in system

Workflow management (supplier data)

Automated quarterly CBAM report preparation

Α

Maintained with the latest legislation by Deloitte

Certificate monitoring and real-time dashboarding (future functionality)

**CBAM Compliance Manager can be used as a stand- alone solution** or as part of the implementation of our customs management solution **TrackonTrade**  The CBAM Compliance Manager is a digital solution that enables **EU importers to automate their CBAM reporting** obligations.