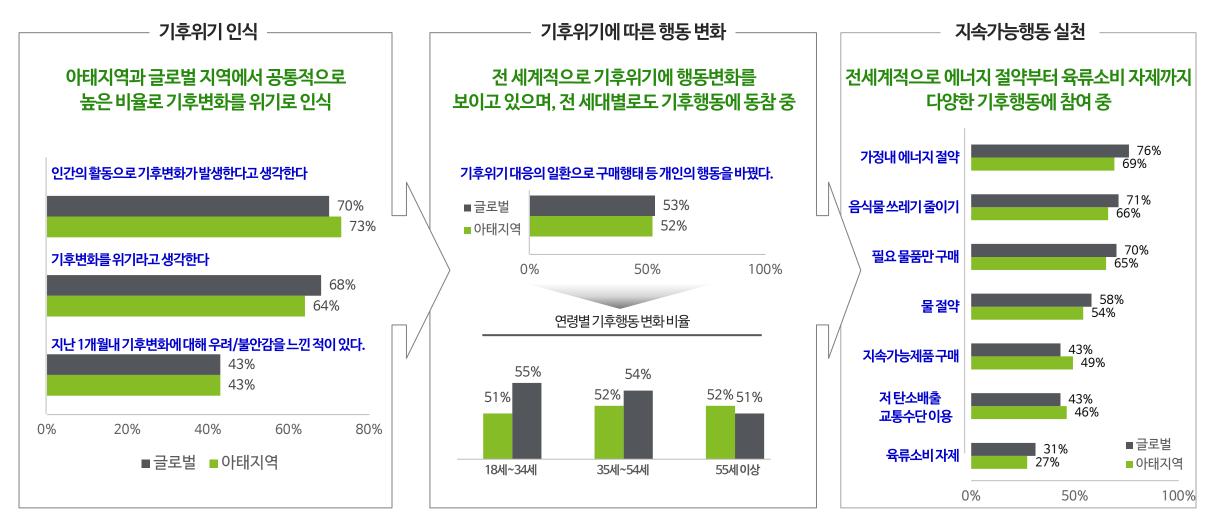

## 극심한 기후위기로 급변하는 아태지역 시민들의 삶

전 세계적으로 기후변화를 위기로 인식하고, 기후위기에 따른 행동변화를 보이고 있으며, 가정내 에너지 절약부터, 지속가능제품 구매 및 육류소비 자제 등 전 세계와 전 세대가 공히 높은 비율로 실질적인 기후행동에 동참 중