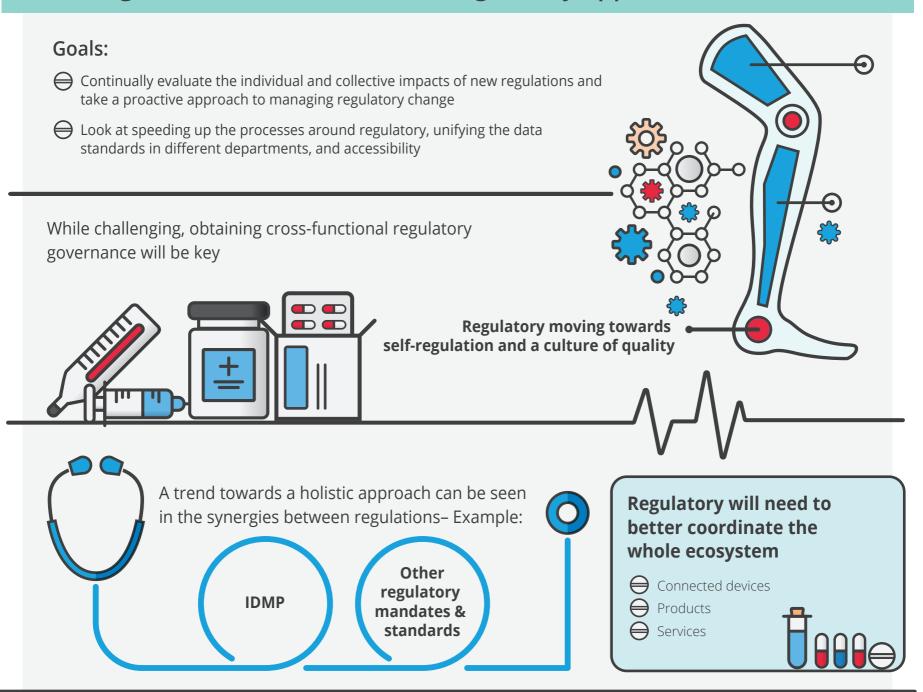

## Building a smart, cross-functional regulatory approach



# Deloitte.

### www.deloitte.com/lifesciencesoutlook

### About Deloitte

Deloitte refers to one or more of Deloitte Touche Tohmatsu Limited, a UK private company limited by guarantee ("DTTL"), its network of member firms, and their related entities. DTTL and each of its member firms are legally separate and independent entities. DTTL (also referred to as "Deloitte Global") does not provide services to clients. Please see www.deloitte.com/about for a more detailed description of DTTL and its member firms. Deloitte provides audit, consulting, financial advisory, risk management, tax and related services to public and private clients spanning multiple industries. With a globally connected network of member firms in more than 150 countries and territories, Deloitte brings world-class capab