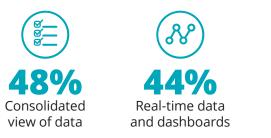

# Help is in the cloud

Expectations of cloud services are increasing, and they have yet to reach their full potential. Adoption is growing. In a recent Deloitte survey, business leaders reported the following improvements due to HR cloud platforms:

Organizations are using cloud based solutions to create competitive advantage through their people

Source: Deloitte Human Capital Trends, 2019