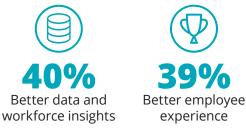

# Help is in the cloud

Expectations of cloud services are increasing, and they have yet to reach their full potential. Adoption is growing. In a recent Deloitte survey, business leaders reported the following improvements due to HR cloud platforms:

Organizations are using cloud based solutions to create competitive advantage through their people

Source: Deloitte Human Capital Trends, 2019