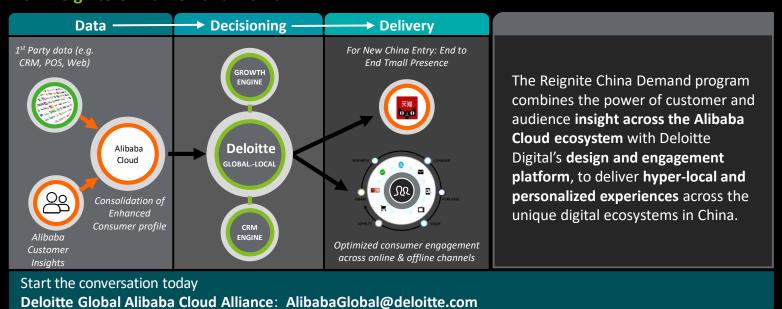

## **Reignite China Demand**

A strategic joint program between Deloitte and Alibaba Cloud, Reignite China Demand enables global brands to accelerate their cash recovery in China and drive three key results:

#### **How Reignite China Demand works**