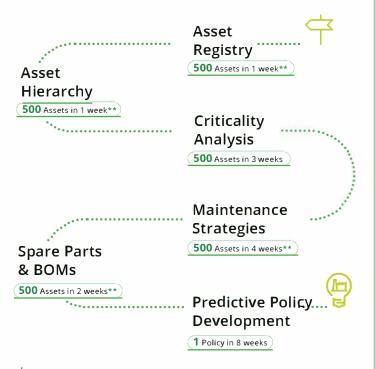

#### Meet our Services\*

\*Note: Services can be purchased independently. Following represented sequence is recommended.

fixed Cost

per Asset

<sup>\*\*</sup>Note: Ratios according to last 12 months results.